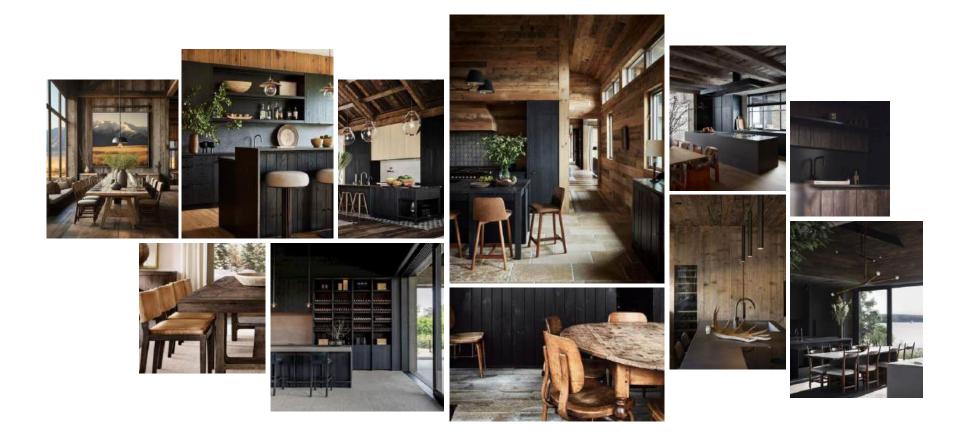

Clubhouse Vision: Architecture & Design

LEAD, SOUTH DAKOTA

Exterior Rendering: Back of Clubhouse

## Clubhouse Floorplan



## Clubhouse Amenities

Inside the Clubhouse, families can enjoy light meals and drinks at the bar and cafe while catching up on their favorite shows on the TV or challenging each other to a game of pool. The lounge area and locker rooms provide an additional level of comfort and convenience for guests.

Outside, the fun continues with a pool and hot tub perfect for soaking up the sun, a sprawling outdoor lounge space ideal for relaxing with loved ones, two pickleball courts, and a tennis court perfect for those who love friendly competition.

Future Shops

Warming Hut

Ski Lift

Clubhouse

Pool















## Pool Dining / Kitchenette



## Lounge & Bar



# Leasing Offices











## Ski Shop & Drying Room















### Bathrooms











# Lighting



### Furniture



### Material Palette





### Our Team



**GERARD KEATING**CEO



ALEC KEATING
President



**SEAN HOGARD** 

Director of Construction



**BRELAND MEADOR** 

Director of Sales

**NICOLE KREITEL** 

CFO

#### **GUNNAR MESSNER**

Director of Mountain Operations