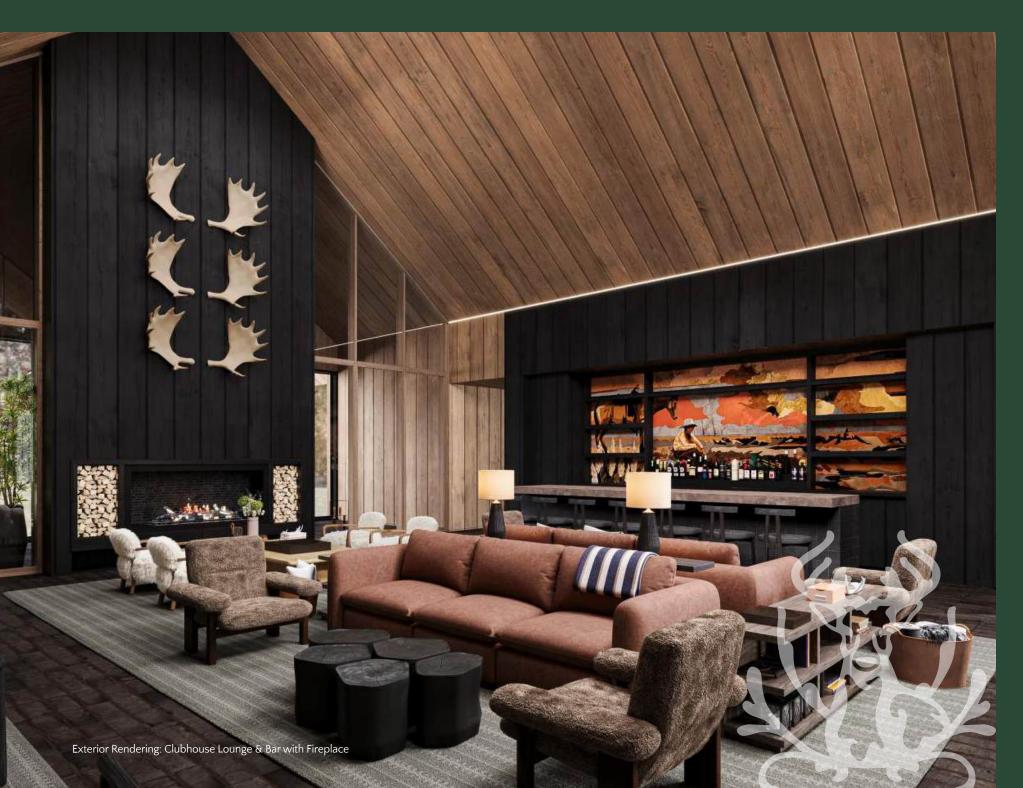

## Lounge & Bar

## Clubhouse Amenities

Inside the Clubhouse, families can enjoy light meals and drinks at the bar and cafe while catching up on their favorite shows on the TV or challenging each other to a game of pool. The lounge area and locker rooms provide an additional level of comfort and convenience for guests.