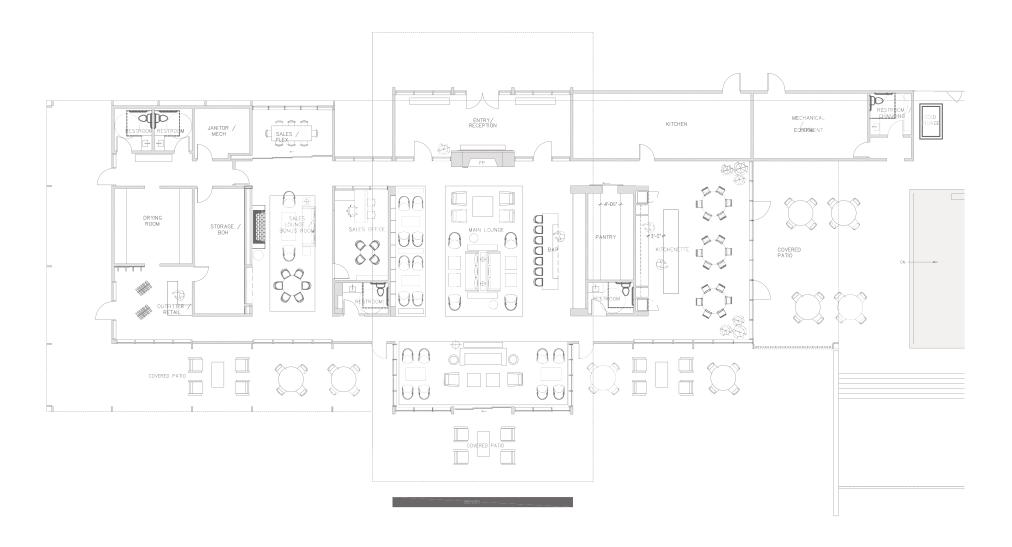

## Clubhouse Floorplan

## Clubhouse Amenities

Inside the Clubhouse, families can enjoy light meals and drinks at the bar and cafe while catching up on their favorite shows on the TV or challenging each other to a game of pool. The lounge area and locker rooms provide an additional level of comfort and convenience for guests.

Outside, the fun continues with a pool and hot tub perfect for soaking up the sun, a sprawling outdoor lounge space ideal for relaxing with loved ones, two pickleball courts, and a tennis court perfect for those who love friendly competition.

## Pool Dining / Kitchenette

## Lounge & Bar

# Leasing Offices

## Ski Shop & Drying Room

### Bathrooms