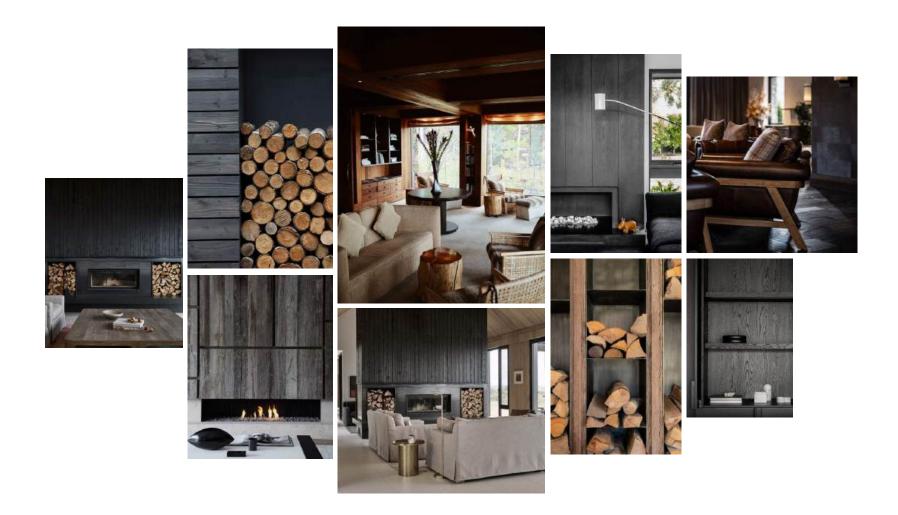

Clubhouse Vision: Architecture & Design

LEAD, SOUTH DAKOTA

Exterior Rendering: Back of Clubhouse

## Clubhouse Floorplan



## Clubhouse Amenities

Inside the Clubhouse, families can enjoy light meals and drinks at the bar and cafe while catching up on their favorite shows on the TV or challenging each other to a game of pool. The lounge area and locker rooms provide an additional level of comfort and convenience for guests.

Outside, the fun continues with a pool and hot tub perfect for soaking up the sun, a sprawling outdoor lounge space ideal for relaxing with loved ones, two pickleball courts, and a tennis court perfect for those who love friendly competition.

Future Shops

Warming Hut

Ski Lift

Clubhouse

Pool















## Pool Dining / Kitchenette



## Lounge & Bar



# Leasing Offices











## Ski Shop & Drying Room















### Bathrooms











# Lighting



### Furniture



### Material Palette





### Our Team



**GERARD KEATING**CEO



ALEC KEATING
President



**SEAN HOGARD** 

Director of Construction



**BRELAND MEADOR** 

Director of Sales

**NICOLE KREITEL** 

CFO

#### **GUNNAR MESSNER**

Director of Mountain Operations