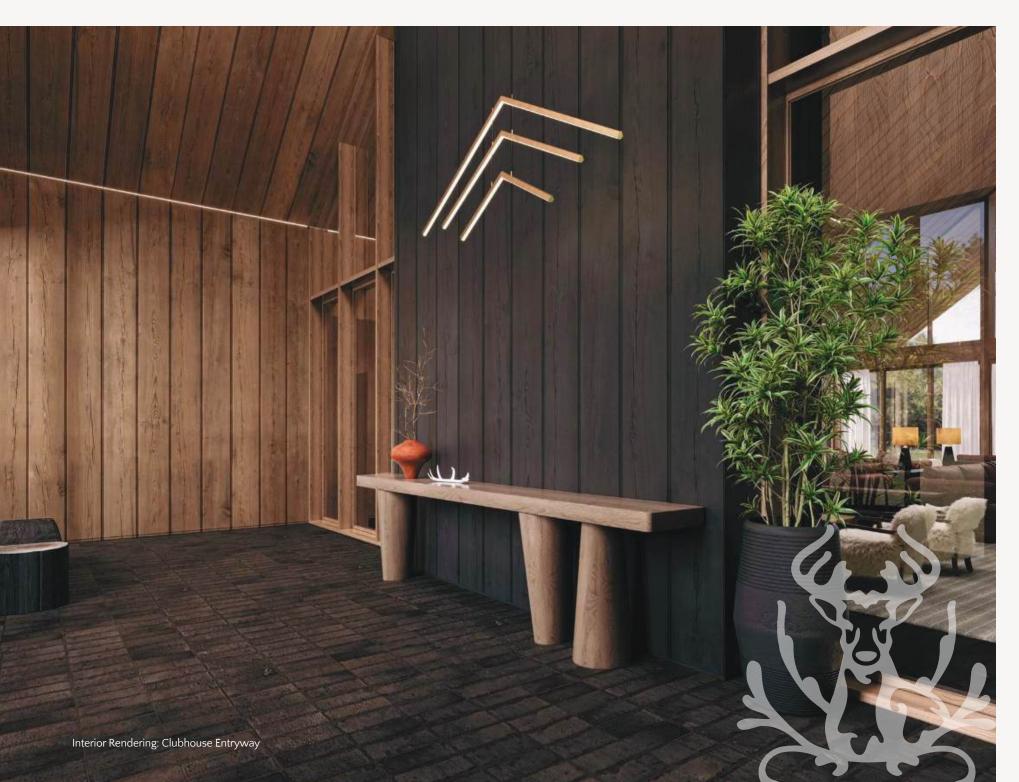

## Clubhouse Amenities

Inside the Clubhouse, families can enjoy light meals and drinks at the bar and cafe while catching up on their favorite shows on the TV or challenging each other to a game of pool. The lounge area and locker rooms provide an additional level of comfort and convenience for guests.