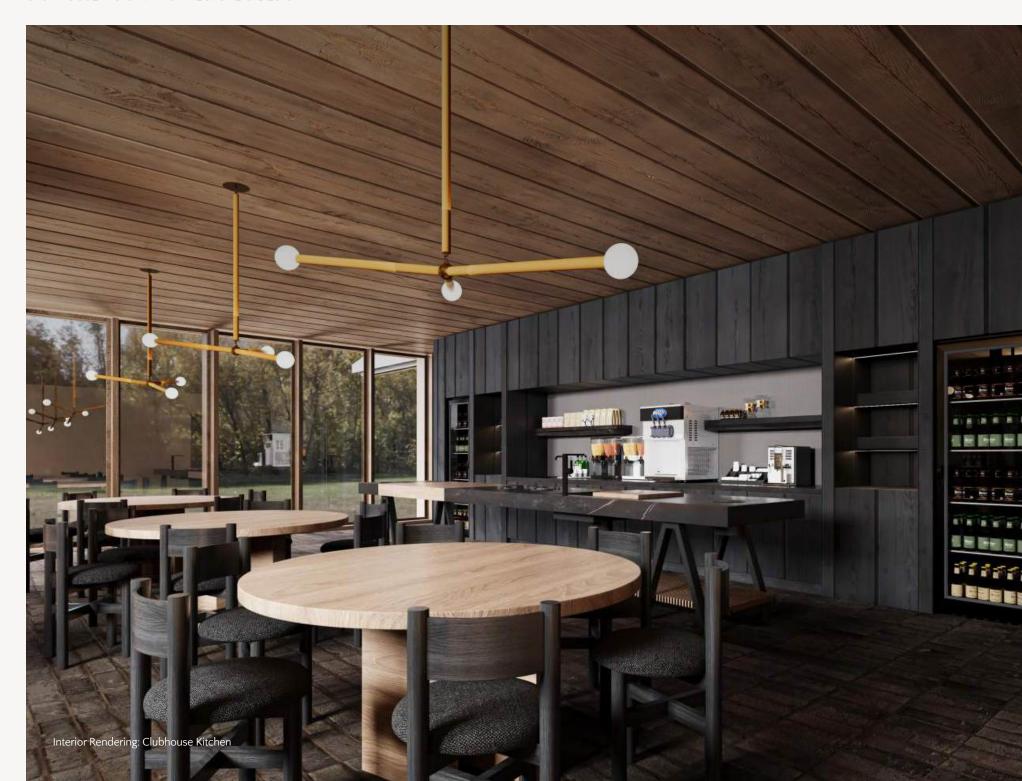

Clubhouse Vision: Architecture & Design

LEAD, SOUTH DAKOTA

Exterior Rendering: Back of Clubhouse

## Clubhouse Floorplan



## Clubhouse Amenities

Inside the Clubhouse, families can enjoy light meals and drinks at the bar and cafe while catching up on their favorite shows on the TV or challenging each other to a game of pool. The lounge area and locker rooms provide an additional level of comfort and convenience for guests.

Outside, the fun continues with a pool and hot tub perfect for soaking up the sun, a sprawling outdoor lounge space ideal for relaxing with loved ones, two pickleball courts, and a tennis court perfect for those who love friendly competition.

Future Shops

Warming Hut

Ski Lift

Clubhouse

Pool















## Pool Dining / Kitchenette



## Lounge & Bar



# Leasing Offices











## Ski Shop & Drying Room















### Bathrooms











# Lighting



### Furniture



### Material Palette





### Our Team



**GERARD KEATING**CEO



ALEC KEATING
President



**SEAN HOGARD** 

Director of Construction



**BRELAND MEADOR** 

Director of Sales

**NICOLE KREITEL** 

CFO

#### **GUNNAR MESSNER**

Director of Mountain Operations