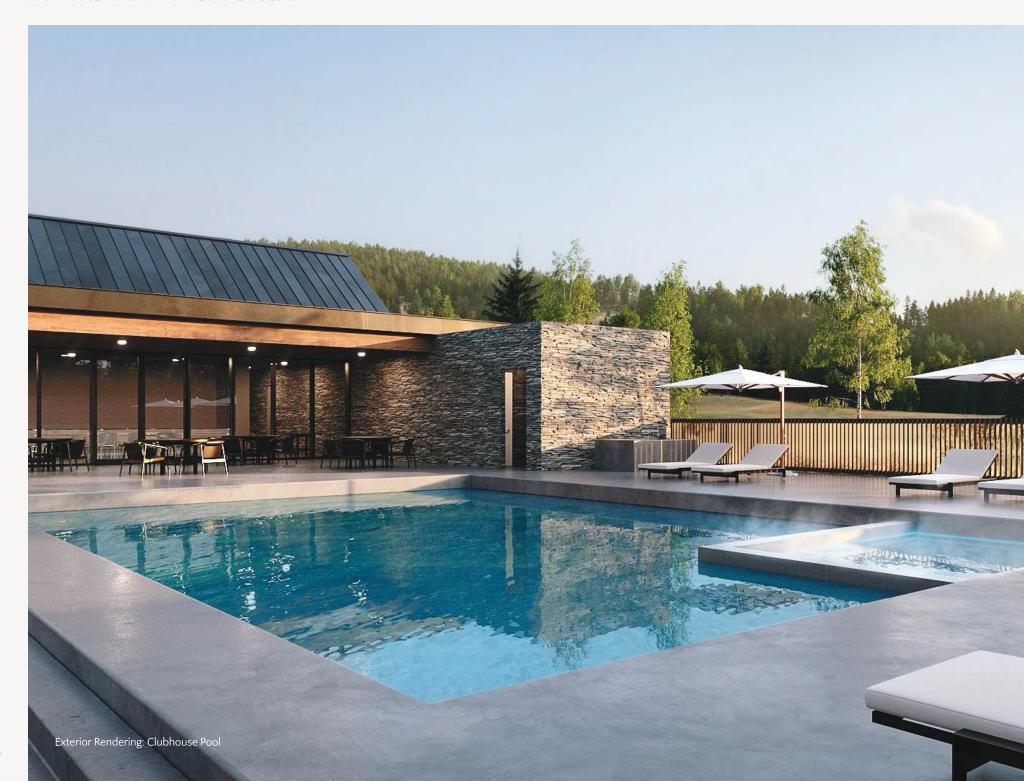

Outside, the fun continues with a pool and hot tub perfect for soaking up the sun, a sprawling outdoor lounge space ideal for relaxing with loved ones, two pickleball courts, and a tennis court perfect for those who love friendly competition.