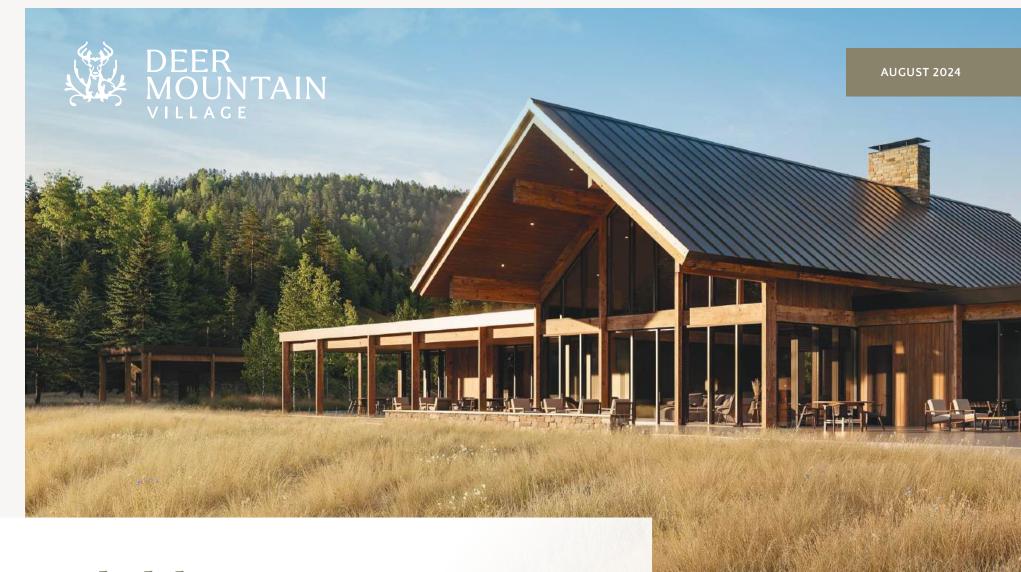

Clubhouse Vision: Architecture & Design

LEAD, SOUTH DAKOTA

Exterior Rendering: Back of Clubhouse