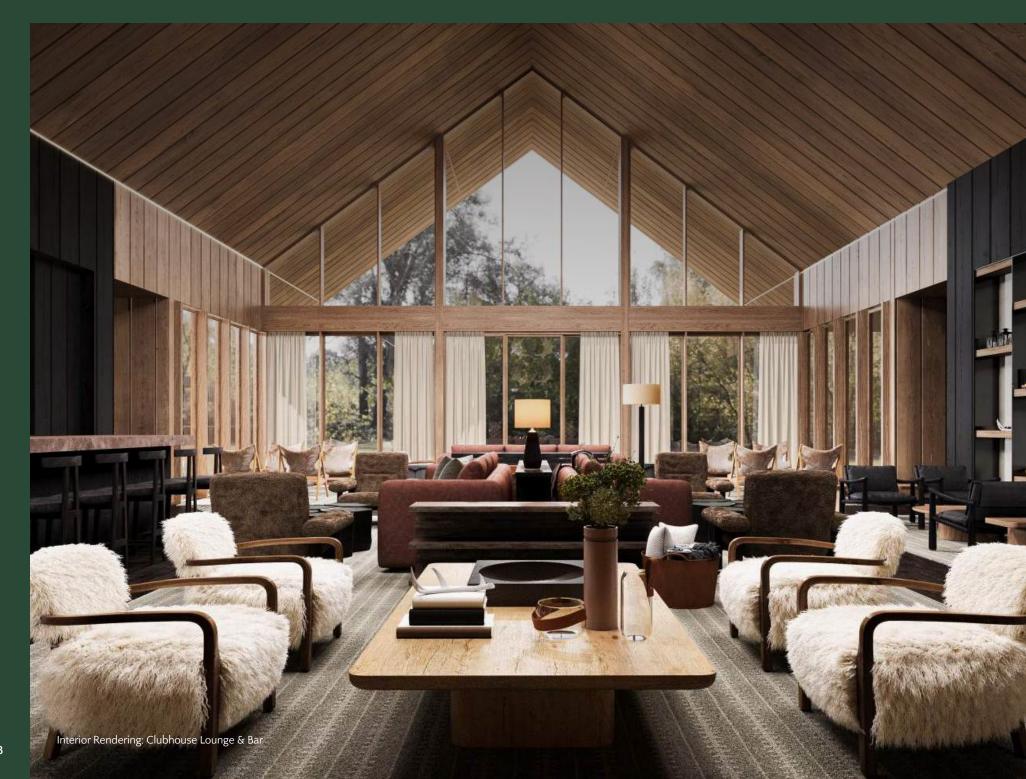

Clubhouse Vision: Architecture & Design

LEAD, SOUTH DAKOTA

Exterior Rendering: Back of Clubhouse

## Clubhouse Floorplan



## Clubhouse Amenities

Inside the Clubhouse, families can enjoy light meals and drinks at the bar and cafe while catching up on their favorite shows on the TV or challenging each other to a game of pool. The lounge area and locker rooms provide an additional level of comfort and convenience for guests.

Outside, the fun continues with a pool and hot tub perfect for soaking up the sun, a sprawling outdoor lounge space ideal for relaxing with loved ones, two pickleball courts, and a tennis court perfect for those who love friendly competition.

Future Shops

Warming Hut

Ski Lift

Clubhouse

Pool















## Pool Dining / Kitchenette



## Lounge & Bar



# Leasing Offices











## Ski Shop & Drying Room















### Bathrooms











# Lighting



### Furniture



### Material Palette





### Our Team



**GERARD KEATING**CEO



ALEC KEATING
President



**SEAN HOGARD** 

Director of Construction



**BRELAND MEADOR** 

Director of Sales

**NICOLE KREITEL** 

CFO

#### **GUNNAR MESSNER**

Director of Mountain Operations