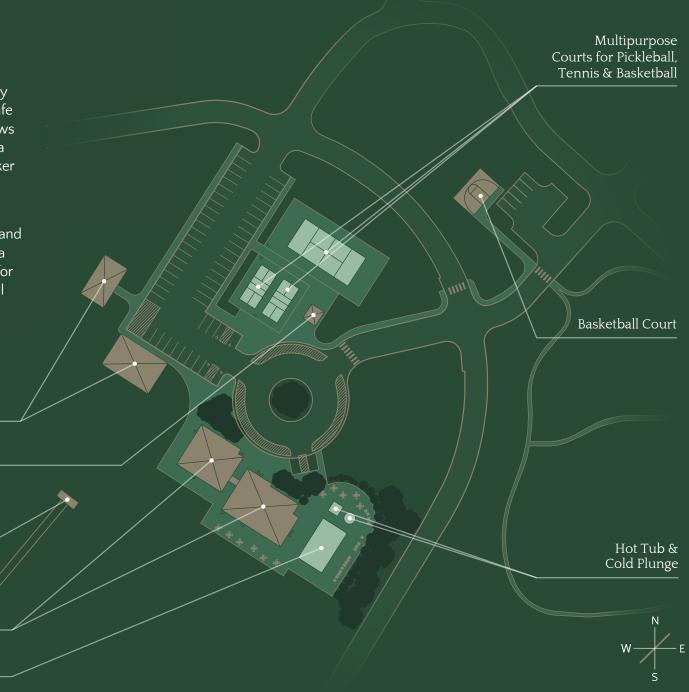

Clubhouse Vision: Architecture & Design

LEAD, SOUTH DAKOTA

Exterior Rendering: Back of Clubhouse

## Clubhouse Floorplan



## Clubhouse Amenities

Inside the Clubhouse, families can enjoy light meals and drinks at the bar and cafe while catching up on their favorite shows on the TV or challenging each other to a game of pool. The lounge area and locker rooms provide an additional level of comfort and convenience for guests.

Outside, the fun continues with a pool and hot tub perfect for soaking up the sun, a sprawling outdoor lounge space ideal for relaxing with loved ones, two pickleball courts, and a tennis court perfect for those who love friendly competition.

Future Shops

Warming Hut

Ski Lift

Clubhouse

Pool















## Pool Dining / Kitchenette



## Lounge & Bar



# Leasing Offices











## Ski Shop & Drying Room















### Bathrooms











# Lighting



### Furniture



### Material Palette





### Our Team



**GERARD KEATING**CEO



ALEC KEATING
President



**SEAN HOGARD** 

Director of Construction



**BRELAND MEADOR** 

Director of Sales

**NICOLE KREITEL** 

CFO

#### **GUNNAR MESSNER**

Director of Mountain Operations