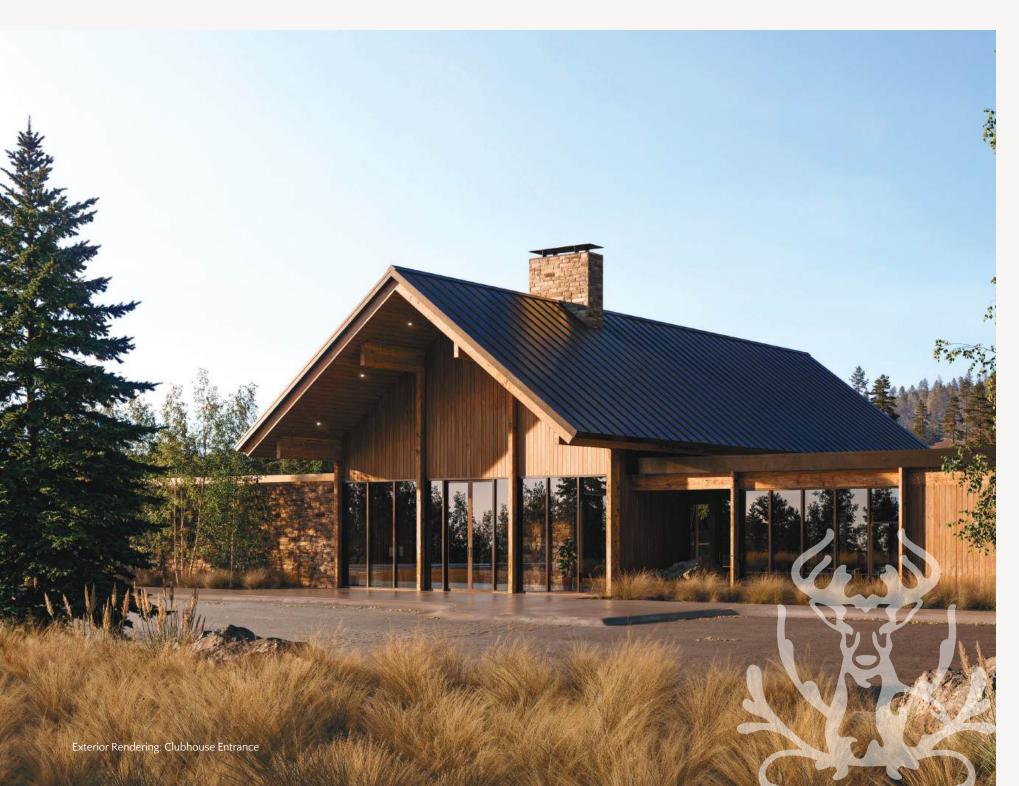

Clubhouse Vision: Architecture & Design

LEAD, SOUTH DAKOTA

Exterior Rendering: Back of Clubhouse